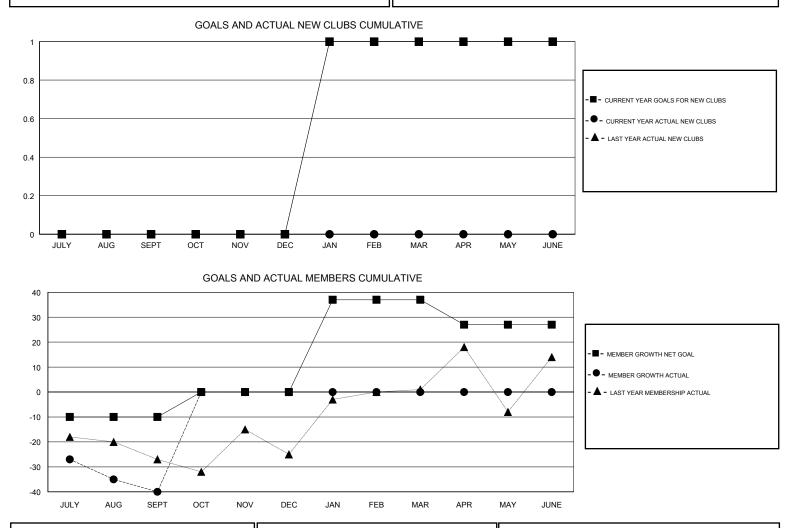

## GMT CA

| Clubs<br>RESULTS FOR 2017-2018 |               |           |               | Members               |                           |                         |                                                    |  |
|--------------------------------|---------------|-----------|---------------|-----------------------|---------------------------|-------------------------|----------------------------------------------------|--|
|                                |               |           |               | RESULTS FOR 2017-2018 |                           |                         |                                                    |  |
| QUARTER                        | NEW CLUB GOAL | NEW CLUBS | DROPPED CLUBS | QUARTER               | MEMBER GROWTH NET<br>GOAL | MEMBER GROWTH<br>ACTUAL | DROPPED<br>MEMBERS ACTUAL<br>(including transfers) |  |
| JULY/AUG/SEPT                  | 0             | 0         | 0             | JULY/AUG/SEPT         | -10                       | 13                      | 53                                                 |  |
| OCT/NOV/DEC                    | 0             | 0         | 0             | OCT/NOV/DEC           | 10                        | 0                       | 0                                                  |  |
| JAN/FEB/MAR                    | 1             | 0         | 0             | JAN/FEB/MAR           | 37                        | 0                       | 0                                                  |  |
| APR/MAY/JUNE                   | 0             | 0         | 0             | APR/MAY/JUNE          | -10                       | 0                       | 0                                                  |  |